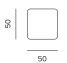

## DESIGN: GRUPA

Monk collection has been completed with the dining table which thematically adds to the corresponding chair. The elegance of the table made of massive oak has been achieved by narrowing wooden legs towards the bottom, and tabletop towards the edges.

| TABLE TOP | plywood, linoleum                  |
|-----------|------------------------------------|
| LEGS      | solid wood                         |
| FINISH    | high quality oil / acrylic lacquer |







## ARMCHAIR / FOTELJA













CHAIR SLED BASE / STOLICA SKIJE

ARMCHAIR SLED BASE / FOTELJA SKIJE













CHAIR METAL LEGS / STOLICA METALNE NOGE

ARMCHAIR METAL LEGS / FOTELJA METALNE NOGE













SMALL TABLE MIDI / STOLIĆ MIDI

SMALL TABLE MINI / STOLIĆ MINI













TABLE / STOL







BAR STOOL / BARSKI STOLAC