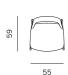

## DESIGN: GRUPA

Monk collection has been completed with the dining table which thematically adds to the corresponding chair. The elegance of the table made of massive oak has been achieved by narrowing wooden legs towards the bottom, and tabletop towards the edges.

| TABLE TOP | plywood, linoleum                  |
|-----------|------------------------------------|
| LEGS      | solid wood                         |
| FINISH    | high quality oil / acrylic lacquer |







## ARMCHAIR / FOTELJA













CHAIR SLED BASE / STOLICA SKIJE

ARMCHAIR SLED BASE / FOTELJA SKIJE













CHAIR METAL LEGS / STOLICA METALNE NOGE

ARMCHAIR METAL LEGS / FOTELJA METALNE NOGE













SMALL TABLE MIDI / STOLIĆ MIDI

SMALL TABLE MINI / STOLIĆ MINI













TABLE / STOL







BAR STOOL / BARSKI STOLAC