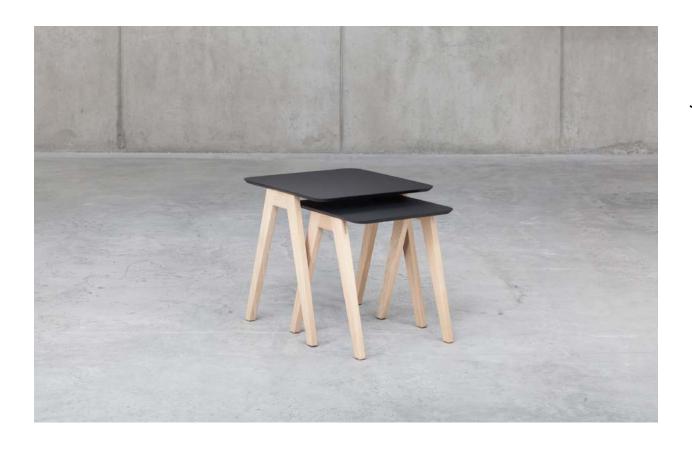

## DESIGN: GRUPA

Monk collection has been completed with the dining table which thematically adds to the corresponding chair. The elegance of the table made of massive oak has been achieved by narrowing wooden legs towards the bottom, and tabletop towards the edges.

| TABLE TOP | plywood, linoleum                  |
|-----------|------------------------------------|
| LEGS      | solid wood                         |
| FINISH    | high quality oil / acrylic lacquer |