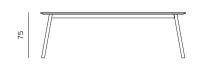

## DESIGN: GRUPA

Monk collection has been completed with the dining table which thematically adds to the corresponding chair. The elegance of the table made of massive oak has been achieved by narrowing wooden legs towards the bottom, and tabletop towards the edges.