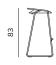

Monk collection has been completed with the dining table which thematically adds to the corresponding chair. The elegance of the table made of massive oak has been achieved by narrowing wooden legs towards the bottom, and tabletop towards the edges.

| TABLE TOP | plywood, linoleum                  |
|-----------|------------------------------------|
| LEGS      | solid wood                         |
| FINISH    | high quality oil / acrylic lacquer |







## ARMCHAIR / FOTELJA













CHAIR SLED BASE / STOLICA SKIJE

ARMCHAIR SLED BASE / FOTELJA SKIJE













CHAIR METAL LEGS / STOLICA METALNE NOGE

ARMCHAIR METAL LEGS / FOTELJA METALNE NOGE













SMALL TABLE MIDI / STOLIĆ MIDI

SMALL TABLE MINI / STOLIĆ MINI













TABLE / STOL







BAR STOOL / BARSKI STOLAC