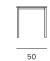

## DESIGN: GRUPA

Monk collection has been completed with the dining table which thematically adds to the corresponding chair. The elegance of the table made of massive oak has been achieved by narrowing wooden legs towards the bottom, and tabletop towards the edges.

| TABLE TOP | plywood, linoleum                  |
|-----------|------------------------------------|
| LEGS      | solid wood                         |
| FINISH    | high quality oil / acrylic lacquer |

TABLE / STOL

BAR STOOL / BARSKI STOLAC