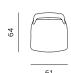

## ARMCHAIR / FOTELJA

CHAIR SLED BASE / STOLICA SKIJE

ARMCHAIR SLED BASE / FOTELJA SKIJE

CHAIR METAL LEGS / STOLICA METALNE NOGE

ARMCHAIR METAL LEGS / FOTELJA METALNE NOGE

SMALL TABLE MIDI / STOLIĆ MIDI

SMALL TABLE MINI / STOLIĆ MINI