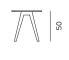

## DESIGN: GRUPA

Monk collection has been completed with the dining table which thematically adds to the corresponding chair. The elegance of the table made of massive oak has been achieved by narrowing wooden legs towards the bottom, and tabletop towards the edges.

| TABLE TOP | plywood, linoleum                  |
|-----------|------------------------------------|
| LEGS      | solid wood                         |
| FINISH    | high quality oil / acrylic lacquer |







## ARMCHAIR / FOTELJA













CHAIR SLED BASE / STOLICA SKIJE

ARMCHAIR SLED BASE / FOTELJA SKIJE













CHAIR METAL LEGS / STOLICA METALNE NOGE

ARMCHAIR METAL LEGS / FOTELJA METALNE NOGE













SMALL TABLE MIDI / STOLIĆ MIDI

SMALL TABLE MINI / STOLIĆ MINI













TABLE / STOL







BAR STOOL / BARSKI STOLAC