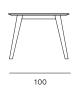

## DESIGN: GRUPA

Monk collection has been completed with the dining table which thematically adds to the corresponding chair. The elegance of the table made of massive oak has been achieved by narrowing wooden legs towards the bottom, and tabletop towards the edges.