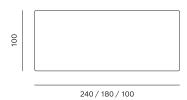

## DESIGN: GRUPA

Monk collection has been completed with the dining table which thematically adds to the corresponding chair. The elegance of the table made of massive oak has been achieved by narrowing wooden legs towards the bottom, and tabletop towards the edges.

| TABLE TOP | plywood, linoleum                  |
|-----------|------------------------------------|
| LEGS      | solid wood                         |
| FINISH    | high quality oil / acrylic lacquer |

TABLE / STOL

BAR STOOL / BARSKI STOLAC