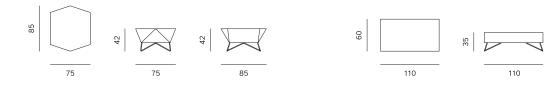

folded in the middle, which imitate the line of the human hand in the sitting position. This crystal form of the 3angle is softened with comfortable padding, making the perfect combination between character form and siting comfort. 3angle is an excellent choice for your business lounges, and at the same time a haven for informal and relaxed seating.

| STRUCTURE  | solid wood, plywood           |
|------------|-------------------------------|
| SUSPENSION | wave springs                  |
| SEAT       | нк foam, polyester wadding    |
| BACKREST   | нк foam, polyester wadding    |
| LEGS       | metal                         |
| FINISH     | powder coated matte, RAL 9005 |
| UPHOLSTERY | fabric / leather              |











POUF / TABURE

4ANGLE SMALL TABLE / 4ANGLE STOLIĆ

35

60