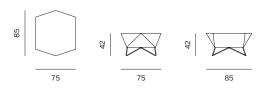

| STRUCTURE  | solid wood, plywood           |
|------------|-------------------------------|
| SUSPENSION | wave springs                  |
| SEAT       | нк foam, polyester wadding    |
| BACKREST   | нк foam, polyester wadding    |
| LEGS       | metal                         |
| FINISH     | powder coated matte, RAL 9005 |
| UPHOLSTERY | fabric / leather              |