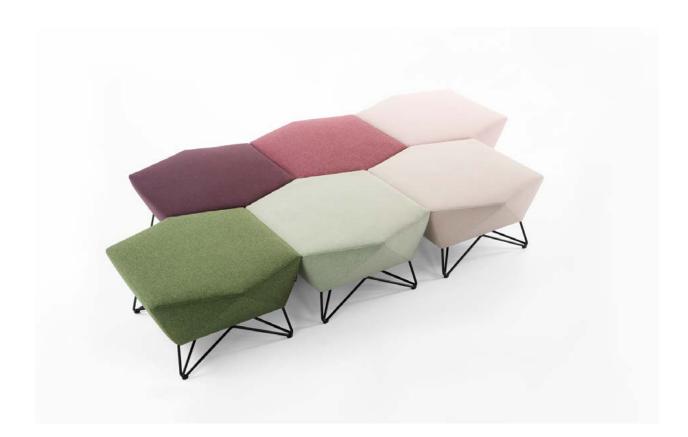

## DESIGN: GRUPA

3angle collection consists of a sofa, an armchair and a pouf. They will completely change your prospective on sofas starting from the ergonomic shape of the armrests folded in the middle, which imitate the line of the human hand in the sitting position. This crystal form of the 3angle is softened with comfortable padding, making the perfect combination between character form and siting comfort. 3angle is an excellent choice for your business lounges, and at the same time a haven for informal and relaxed seating.