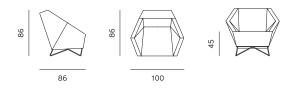

## DESIGN: GRUPA

3angle collection consists of a sofa, an armchair and a pouf. They will completely change your prospective on sofas starting from the ergonomic shape of the armrests folded in the middle, which imitate the line of the human hand in the sitting position. This crystal form of the 3angle is softened with comfortable padding, making the perfect combination between character form and siting comfort. 3angle is an excellent choice for your business lounges, and at the same time a haven for informal and relaxed seating.