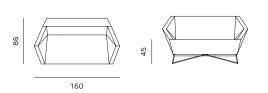

## DESIGN: GRUPA

3angle collection consists of a sofa, an armchair and a pouf. They will completely change your prospective on sofas starting from the ergonomic shape of the armrests folded in the middle, which imitate the line of the human hand in the sitting position. This crystal form of the 3angle is softened with comfortable padding, making the perfect combination between character form and siting comfort. 3angle is an excellent choice for your business lounges, and at the same time a haven for informal and relaxed seating.