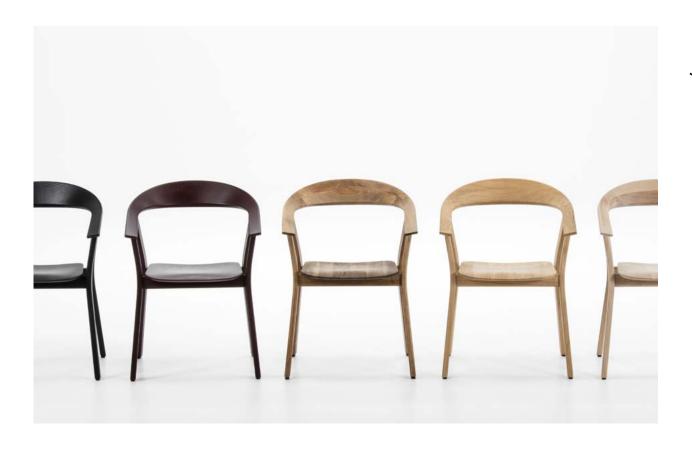

## DESIGN: SIMON MORASI PIPERČIĆ

Rhomb is a spacious, comfortable and solid chair with armrests, produced in combination of latest wood manufacturing technology and sophisticated handcraft. The character of a chair is defined trough rhomboid section which rotates and changes its shape depending on the function of the curve that unites backrest and armrest. Through selection of several types, colours and finishes of solid wood, the chair easily adapts to various interior situations of residential or public spaces.