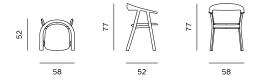

## DESIGN: SIMON MORASI PIPERČIĆ

Rhomb is a spacious, comfortable and solid chair with armrests, produced in combination of latest wood manufacturing technology and sophisticated handcraft. The character of a chair is defined trough rhomboid section which rotates and changes its shape depending on the function of the curve that unites backrest and armrest. Through selection of several types, colours and finishes of solid wood, the chair easily adapts to various interior situations of residential or public spaces.

| STRUCTURE  | solid wood                         |
|------------|------------------------------------|
| FINISH     | high quality oil / acrylic lacquer |
| UPHOLSTERY | fabric / leather                   |
|            |                                    |
| 25         |                                    |