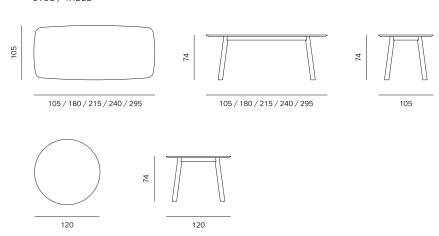

th armrests, produced in combination of latest wood manufacturing technology and sophisticated handcraft. The character of a chair is defined trough rhomboid section which rotates and changes its shape depending on the function of the curve that unites backrest and armrest. Through selection of several types, colours and finishes of solid wood, the chair easily adapts to various interior situations of residential or public spaces.

| STRUCTURE  | solid wood                         |
|------------|------------------------------------|
| FINISH     | high quality oil / acrylic lacquer |
| UPHOLSTERY | fabric / leather                   |
|            |                                    |
| 25         |                                    |



GERMAN DESIGN AWARD 2017 WINNER



STOL / TABLE