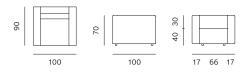

ARMCHAIR / FOTELJA

2SEATER + ARMREST (L/R) / 2SJED + RUKONASLON (L/D)

2SEATER / 2SJED

2SEATER SOFA / 2SJED

2,5SEATER SOFA / 2,5SJED

3SEATER SOFA / 3SJED