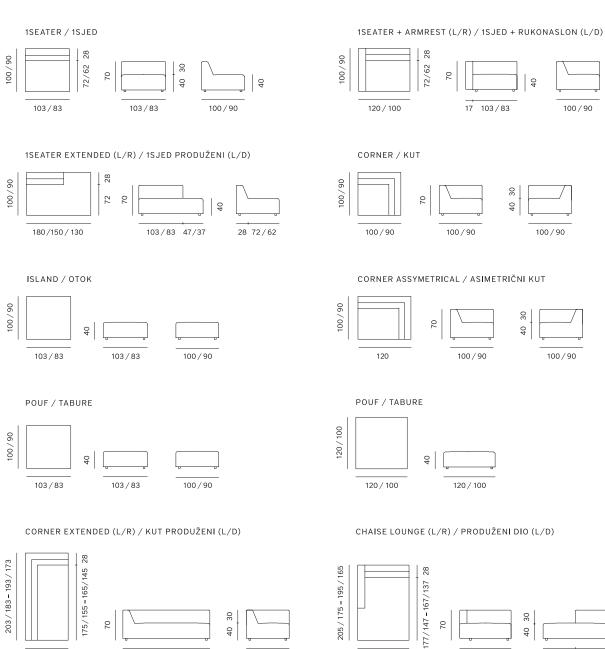

ARMCHAIR / FOTELJA

2SEATER + ARMREST (L/R) / 2SJED + RUKONASLON (L/D)

2SEATER / 2SJED

2SEATER SOFA / 2SJED

2,5SEATER SOFA / 2,5SJED

3SEATER SOFA / 3SJED