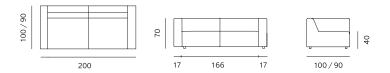

ARMCHAIR / FOTELJA

2SEATER + ARMREST (L/R) / 2SJED + RUKONASLON (L/D)

2SEATER / 2SJED

2SEATER SOFA / 2SJED

2,5SEATER SOFA / 2,5SJED

3SEATER SOFA / 3SJED