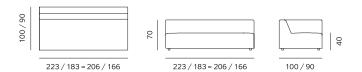

ARMCHAIR / FOTELJA

2SEATER + ARMREST (L/R) / 2SJED + RUKONASLON (L/D)

2SEATER / 2SJED

2SEATER SOFA / 2SJED

2,5SEATER SOFA / 2,5SJED

3SEATER SOFA / 3SJED