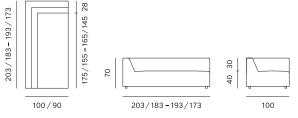

ARMCHAIR / FOTELJA

2SEATER + ARMREST (L/R) / 2SJED + RUKONASLON (L/D)

2SEATER / 2SJED

2SEATER SOFA / 2SJED

2,5SEATER SOFA / 2,5SJED

3SEATER SOFA / 3SJED