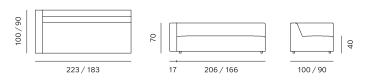

ARMCHAIR / FOTELJA

2SEATER + ARMREST (L/R) / 2SJED + RUKONASLON (L/D)

2SEATER / 2SJED

2SEATER SOFA / 2SJED

2,5SEATER SOFA / 2,5SJED

3SEATER SOFA / 3SJED