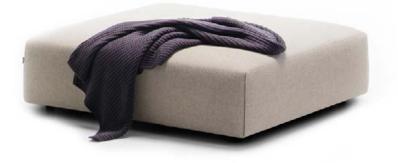

## DESIGN: SANJA KNEZOVIĆ

Match hails from a family of modular sofas, offering a number of compositions adapted to each given space. Its morphology is defined by the simple basic lines of a somewhat lower armchair and an elevated armrest. While the cold foam fills its complete volume with sufficient firmess for comfortable sitting, a cover made from natural materials furthers the experience of comfort and relaxtion. Match's dimensions go hand-inhand with the needs of diverse groups of users, who can chose between two different widths and depths of the module. Its morphology makes the Match ideal for the furnishing of larger spaces.