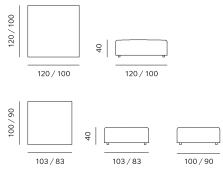

what lower armchair and an elevated armrest. While the cold foam fills its complete volume with sufficient firmess for comfortable sitting, a cover made from natural materials furthers the experience of comfort and relaxtion. Match's dimensions go hand-inhand with the needs of diverse groups of users, who can chose between two different widths and depths of the module. Its morphology makes the Match ideal for the furnishing of larger spaces.

| STRUCTURE  | solid wood, plywood        |
|------------|----------------------------|
| SUSPENSION | wave springs               |
| SEAT       | нк foam, polyester wadding |
| BACKREST   | нк foam, polyester wadding |
| LEGS       | PVC                        |
| UPHOLSTERY | fabirc / leather           |
|            |                            |







prostoria

30

40

120/100

95/75

100

70

120 / 100

ARMCHAIR / FOTELJA



2SEATER + ARMREST (L/R) / 2SJED + RUKONASLON (L/D)



2SEATER / 2SJED



2SEATER SOFA / 2SJED



2,5SEATER SOFA / 2,5SJED



3SEATER SOFA / 3SJED