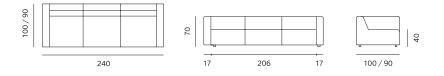

ARMCHAIR / FOTELJA

2SEATER + ARMREST (L/R) / 2SJED + RUKONASLON (L/D)

2SEATER / 2SJED

2SEATER SOFA / 2SJED

2,5SEATER SOFA / 2,5SJED

3SEATER SOFA / 3SJED