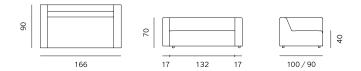

ARMCHAIR / FOTELJA

2SEATER + ARMREST (L/R) / 2SJED + RUKONASLON (L/D)

2SEATER / 2SJED

2SEATER SOFA / 2SJED

2,5SEATER SOFA / 2,5SJED

3SEATER SOFA / 3SJED